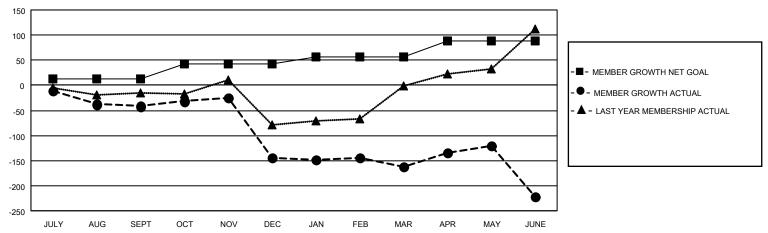

#### GOALS AND ACTUAL MEMBERS CUMULATIVE

| DROPPED CLUBS: 8 |     | 29 CLUBS OF 45 ADDED 1 OR<br>MORE NEW MEMBERS | GENDER DISTRIBUTION                 |              |  |
|------------------|-----|-----------------------------------------------|-------------------------------------|--------------|--|
|                  |     | WORE NEW WEINBERS                             | MALE                                | 481 (45.42%) |  |
|                  |     |                                               | FEMALE                              | 577 (54.49%) |  |
| DROPPED MEMBERS  |     |                                               | NON BINARY                          | 0 (0.00%)    |  |
|                  | 44  |                                               | PREFER NOT TO ANSWER                | 1 (0.09%)    |  |
| DECEASED         | 11  |                                               |                                     |              |  |
| CLUB CANCELLED   | 129 | CLICK HERE FOR CUMULATIVE                     | TOTAL FAMILY UNIT MEMBERS 406       |              |  |
| OTHER            | 235 | MEMBERSHIP DATA                               |                                     |              |  |
| TOTAL            | 375 |                                               | FAMILY MEMBERS PAYING HALF DUES 240 |              |  |
|                  |     |                                               |                                     |              |  |

## District 301 B1

| Clubs                 |               |           |               | Members               |                        |                         |                                                    |
|-----------------------|---------------|-----------|---------------|-----------------------|------------------------|-------------------------|----------------------------------------------------|
| RESULTS FOR 2022-2023 |               |           |               | RESULTS FOR 2022-2023 |                        |                         |                                                    |
| QUARTER               | NEW CLUB GOAL | NEW CLUBS | DROPPED CLUBS | QUARTER MEMB          | BER GROWTH NET<br>GOAL | MEMBER GROWTH<br>ACTUAL | DROPPED<br>MEMBERS ACTUAL<br>(including transfers) |
| JULY/AUG/SEPT         | 0             | 0         | 1             | JULY/AUG/SEPT         | 12                     | 17                      | 55                                                 |
| OCT/NOV/DEC           | 1             | 0         | 2             | OCT/NOV/DEC           | 30                     | 37                      | 137                                                |
| JAN/FEB/MAR           | 0             | 0         | 1             | JAN/FEB/MAR           | 15                     | 30                      | 46                                                 |
| APR/MAY/JUNE          | 1             | 2         | 4             | APR/MAY/JUNE          | 32                     | 80                      | 137                                                |