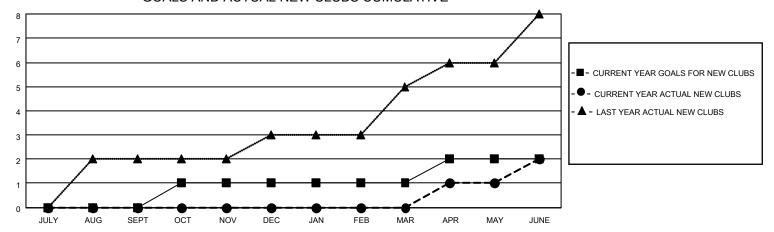

#### GOALS AND ACTUAL NEW CLUBS CUMULATIVE

## District 301 B1

| Clubs                 |               |           |               | Members               |                        |                         |                                                    |
|-----------------------|---------------|-----------|---------------|-----------------------|------------------------|-------------------------|----------------------------------------------------|
| RESULTS FOR 2022-2023 |               |           |               | RESULTS FOR 2022-2023 |                        |                         |                                                    |
| QUARTER               | NEW CLUB GOAL | NEW CLUBS | DROPPED CLUBS | QUARTER MEMB          | BER GROWTH NET<br>GOAL | MEMBER GROWTH<br>ACTUAL | DROPPED<br>MEMBERS ACTUAL<br>(including transfers) |
| JULY/AUG/SEPT         | 0             | 0         | 1             | JULY/AUG/SEPT         | 12                     | 17                      | 55                                                 |
| OCT/NOV/DEC           | 1             | 0         | 2             | OCT/NOV/DEC           | 30                     | 37                      | 137                                                |
| JAN/FEB/MAR           | 0             | 0         | 1             | JAN/FEB/MAR           | 15                     | 30                      | 46                                                 |
| APR/MAY/JUNE          | 1             | 2         | 4             | APR/MAY/JUNE          | 32                     | 80                      | 137                                                |